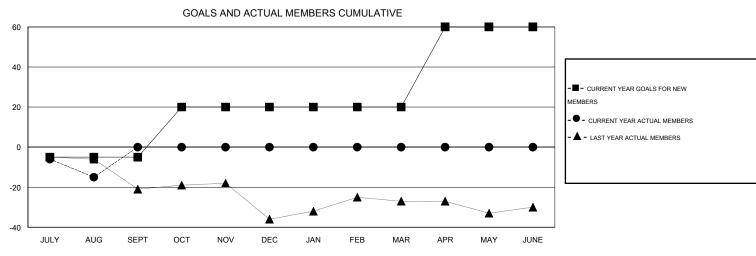

## **LOCATION NEWFOUNDLAND-LABRADOR**

 $\mathsf{GMT}\;\mathsf{CA}\;2$ 

|                       |                  | Clubs               |                            |                             | Members               |                    |                            |                              |                             |  |
|-----------------------|------------------|---------------------|----------------------------|-----------------------------|-----------------------|--------------------|----------------------------|------------------------------|-----------------------------|--|
| RESULTS FOR 2014-2015 |                  |                     |                            |                             | RESULTS FOR 2014-2015 |                    |                            |                              |                             |  |
| QUARTER               | NEW CLUB<br>GOAL | ACTUAL NEW<br>CLUBS | ACTUAL<br>DROPPED<br>CLUBS | ACTUAL NET<br>GAIN/<br>LOSS | QUARTER               | NEW MEMBER<br>GOAL | ACTUAL TOTAL MEMBERS ADDED | ACTUAL<br>DROPPED<br>MEMBERS | ACTUAL NET<br>GAIN/<br>LOSS |  |
| JULY/AUG/SEPT         | 0                | 0                   | 0                          | 0                           | JULY/AUG/SEPT         | -5                 | 0                          | 15                           | -15                         |  |
| OCT/NOV/DEC           | 1                | 0                   | 0                          | 0                           | OCT/NOV/DEC           | 25                 | 0                          | 0                            | 0                           |  |
| JAN/FEB/MAR           | 0                | 0                   | 0                          | 0                           | JAN/FEB/MAR           | 0                  | 0                          | 0                            | 0                           |  |
| APR/MAY/JUNE          | 1                | 0                   | 0                          | 0                           | APR/MAY/JUNE          | 40                 | 0                          | 0                            | 0                           |  |

### GOALS AND ACTUAL NEW CLUBS CUMULATIVE

| DROPPED CLUBS: 0 |    | 0 CLUBS OF 53 ADDED 1 OR MORE<br>NEW MEMBERS | GENDER DISTRIBUTION  MALE 692 (58.59%) |              |     |
|------------------|----|----------------------------------------------|----------------------------------------|--------------|-----|
| DROPPED MEMBERS  |    |                                              | FEMALE                                 | 489 (41.41%) |     |
| DECEASED         | 7  | CLICK HERE FOR HEALTH                        |                                        |              | 074 |
| CLUB CANCELLED 0 |    | ASSESSMENT DATA                              | FAMILY UNIT MEMBERS                    | 271          |     |
| OTHER            | 8  |                                              | HEAD OF HOUSEHOLD                      |              | 133 |
| TOTAL            | 15 |                                              | NON-HEAD OF HOUSEHOLD                  |              |     |